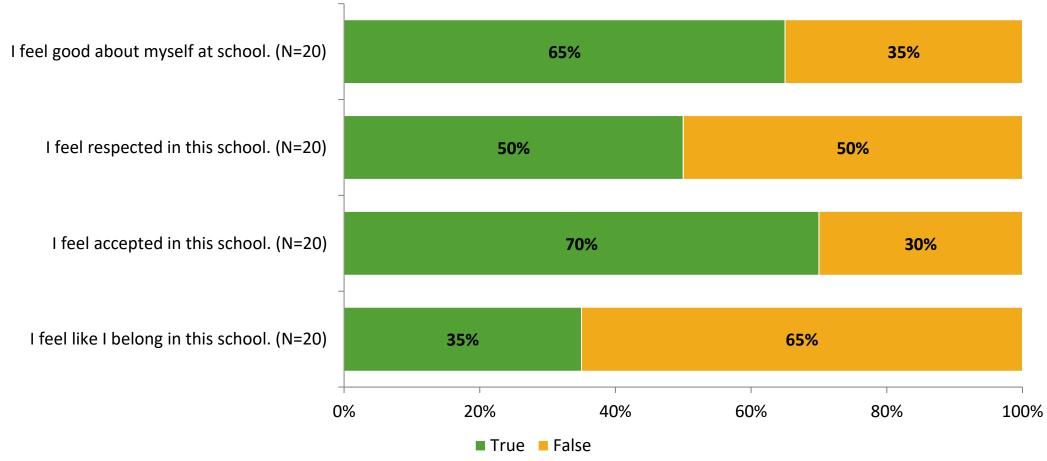

# Student Engagement Survey for Elementary Students: Fairmount Park Elementary School

Results

School Year 2022-2023



### **Overall Engagement**



# **Overall Engagement (Continued)**



#### **Like School**

Thinking about how you feel/act most of the time, is the following statement true or false?

Generally, I like school. (N=20)





## **Class Experience**





### **Student Experience**



### **Academic Support**



#### Relevance



#### **Involvement**



### **Self-Management**



#### Grit



#### Acceptance



# **Relationships with Peers**





# **Relationships with Adults in School**



# Grade

#### Grade (N=20)



#### **End of Presentation**



Follow us on Twitter: @k12insight

www.k12insight.com