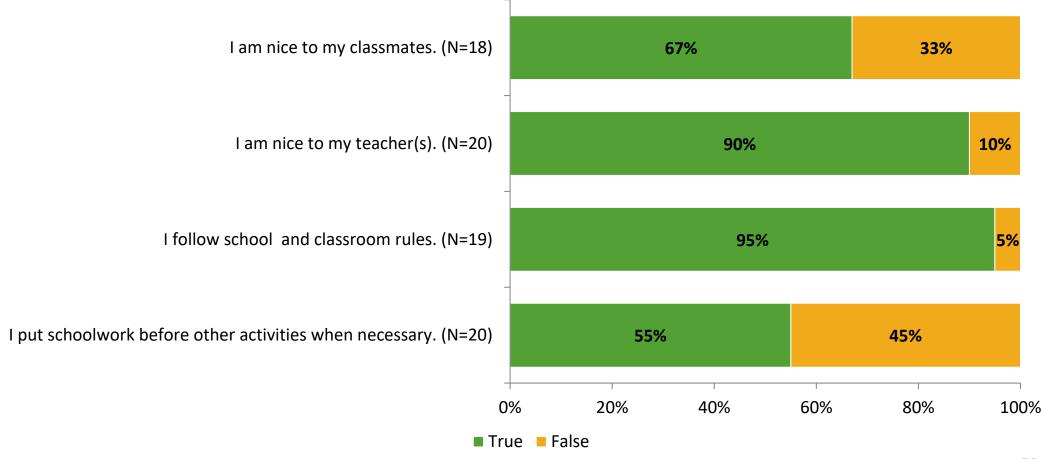

# Student Engagement Survey for Elementary Students: Fairmount Park Elementary School

Results

School Year 2022-2023



### **Overall Engagement**



# **Overall Engagement (Continued)**



#### **Like School**

Thinking about how you feel/act most of the time, is the following statement true or false?

Generally, I like school. (N=20)





## **Class Experience**





### **Student Experience**



### **Academic Support**



#### Relevance



#### **Involvement**



### **Self-Management**



#### Grit



#### Acceptance



# **Relationships with Peers**





# **Relationships with Adults in School**



# Grade

#### Grade (N=20)



#### **End of Presentation**



Follow us on Twitter: @k12insight

www.k12insight.com