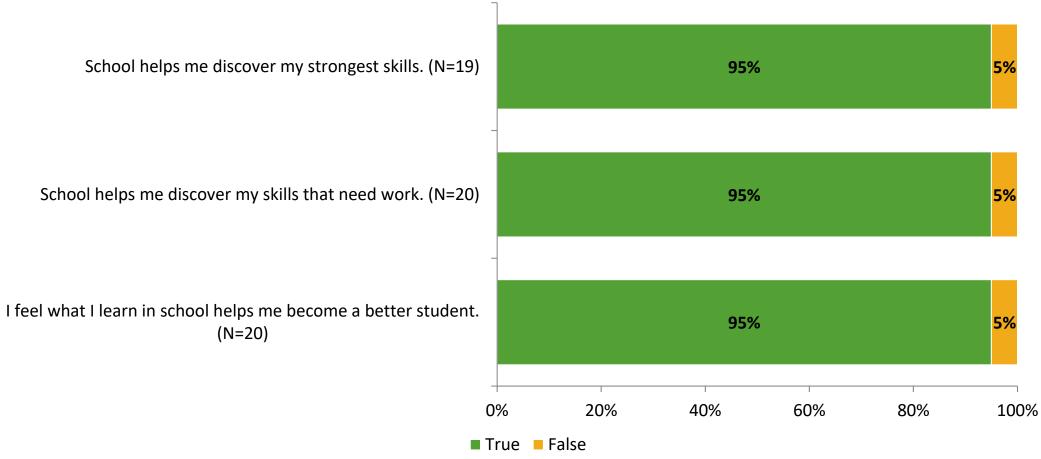

# Student Engagement Survey for Elementary Students: Fairmount Park Elementary School

Results

School Year 2022-2023



### **Overall Engagement**



# **Overall Engagement (Continued)**



#### **Like School**

Thinking about how you feel/act most of the time, is the following statement true or false?

Generally, I like school. (N=20)





## **Class Experience**





### **Student Experience**



### **Academic Support**



#### Relevance



#### **Involvement**



### **Self-Management**



#### Grit



#### Acceptance



# **Relationships with Peers**





# **Relationships with Adults in School**



# Grade

#### Grade (N=20)



#### **End of Presentation**



Follow us on Twitter: @k12insight

www.k12insight.com