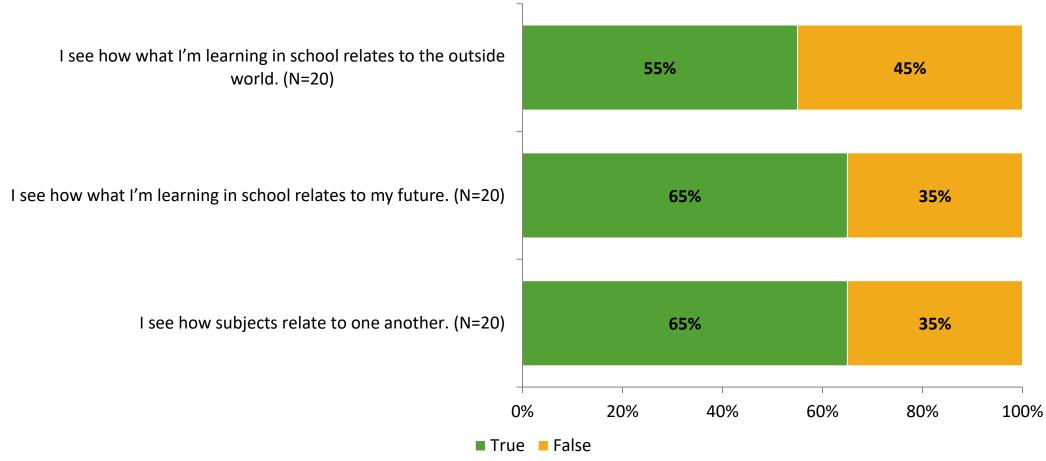

# Student Engagement Survey for Elementary Students: Fairmount Park Elementary School

Results

School Year 2022-2023



### **Overall Engagement**



# **Overall Engagement (Continued)**



#### **Like School**

Thinking about how you feel/act most of the time, is the following statement true or false?

Generally, I like school. (N=20)





## **Class Experience**





### **Student Experience**



### **Academic Support**



#### Relevance



#### **Involvement**



### **Self-Management**



#### Grit



#### Acceptance



# **Relationships with Peers**





# **Relationships with Adults in School**



# Grade

#### Grade (N=20)



#### **End of Presentation**



Follow us on Twitter: @k12insight

www.k12insight.com