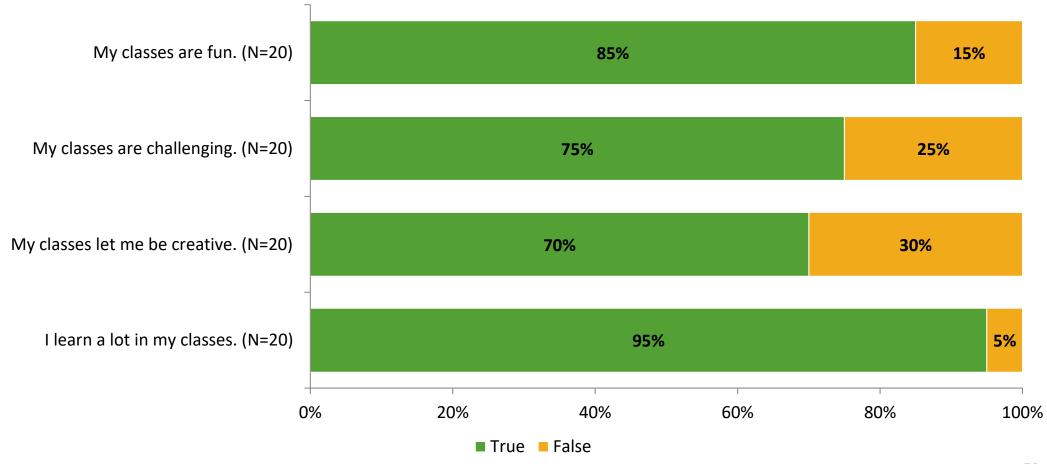

# Student Engagement Survey for Elementary Students: Fairmount Park Elementary School

Results

School Year 2022-2023



### **Overall Engagement**



# **Overall Engagement (Continued)**



#### **Like School**

Thinking about how you feel/act most of the time, is the following statement true or false?

Generally, I like school. (N=20)





## **Class Experience**





### **Student Experience**



### **Academic Support**



#### Relevance



#### **Involvement**



### **Self-Management**



#### Grit



#### Acceptance



# **Relationships with Peers**





# **Relationships with Adults in School**



# Grade

#### Grade (N=20)



#### **End of Presentation**



Follow us on Twitter: @k12insight

www.k12insight.com