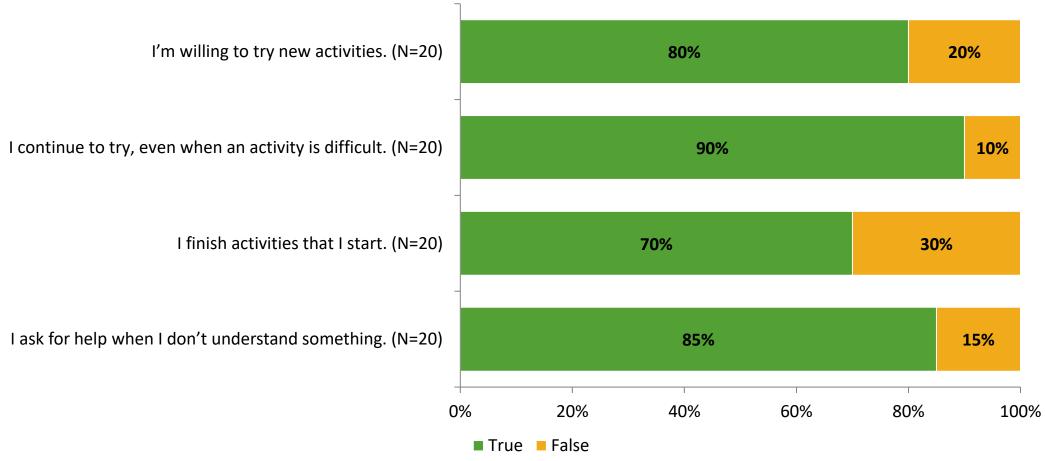

# Student Engagement Survey for Elementary Students: Fairmount Park Elementary School

Results

School Year 2022-2023



### **Overall Engagement**



# **Overall Engagement (Continued)**



#### **Like School**

Thinking about how you feel/act most of the time, is the following statement true or false?

Generally, I like school. (N=20)





## **Class Experience**





### **Student Experience**



### **Academic Support**



#### Relevance



#### **Involvement**



### **Self-Management**



#### Grit



#### Acceptance



# **Relationships with Peers**





# **Relationships with Adults in School**



# Grade

#### Grade (N=20)



#### **End of Presentation**



Follow us on Twitter: @k12insight

www.k12insight.com