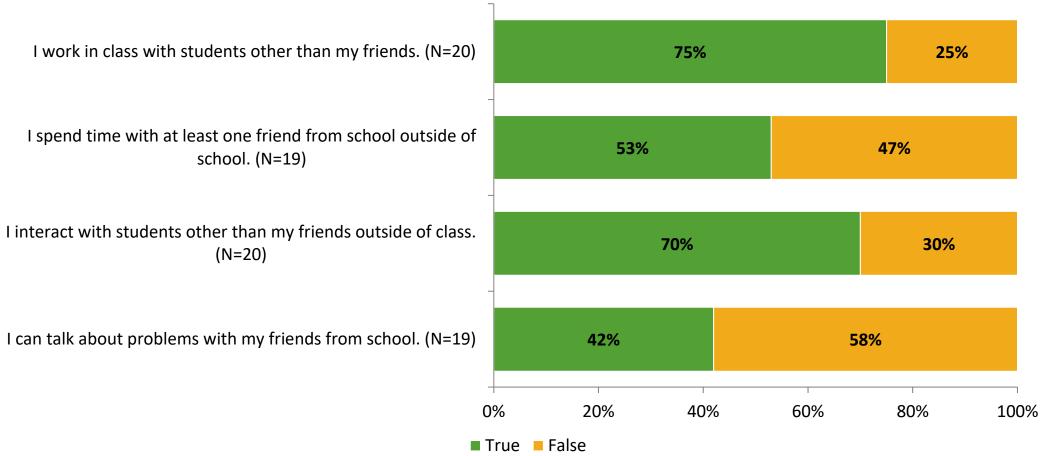

# Student Engagement Survey for Elementary Students: Fairmount Park Elementary School

Results

School Year 2022-2023



### **Overall Engagement**



# **Overall Engagement (Continued)**



#### **Like School**

Thinking about how you feel/act most of the time, is the following statement true or false?

Generally, I like school. (N=20)





## **Class Experience**





### **Student Experience**



### **Academic Support**



#### Relevance



#### **Involvement**



### **Self-Management**



#### Grit



#### Acceptance



# **Relationships with Peers**





# **Relationships with Adults in School**



# Grade

#### Grade (N=20)



#### **End of Presentation**



Follow us on Twitter: @k12insight

www.k12insight.com