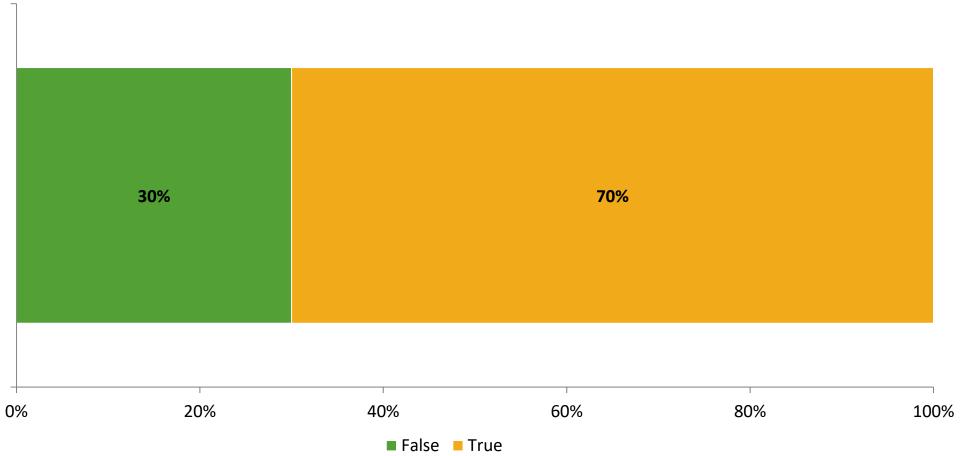

#### **Like School**

Thinking about how you feel/act most of the time, is the following statement true or false?

Generally, I like school. (N=20)