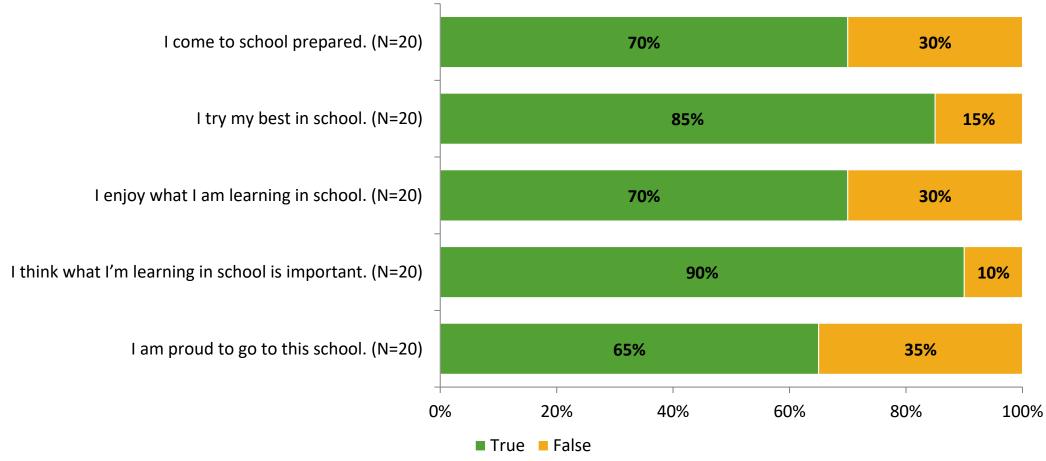

# Student Engagement Survey for Elementary Students: Fairmount Park Elementary School

Results

School Year 2022-2023



### **Overall Engagement**



# **Overall Engagement (Continued)**



#### **Like School**

Thinking about how you feel/act most of the time, is the following statement true or false?

Generally, I like school. (N=20)





## **Class Experience**





### **Student Experience**



### **Academic Support**



#### Relevance



#### **Involvement**



### **Self-Management**



#### Grit



#### Acceptance



# **Relationships with Peers**





# **Relationships with Adults in School**



# Grade

#### Grade (N=20)



#### **End of Presentation**



Follow us on Twitter: @k12insight

www.k12insight.com