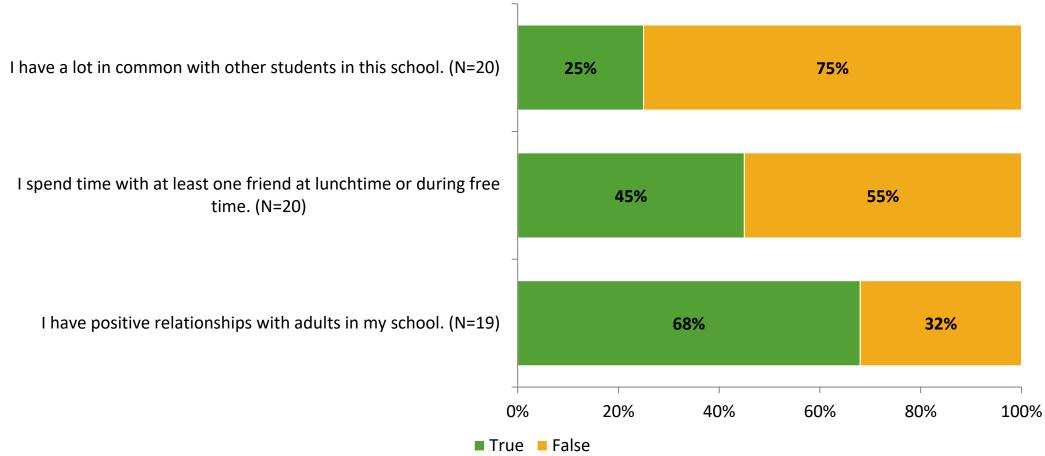

# Student Engagement Survey for Elementary Students: Fairmount Park Elementary School

Results

School Year 2022-2023



### **Overall Engagement**



# **Overall Engagement (Continued)**



#### **Like School**

Thinking about how you feel/act most of the time, is the following statement true or false?

Generally, I like school. (N=20)





## **Class Experience**





### **Student Experience**



### **Academic Support**



#### Relevance



#### **Involvement**



### **Self-Management**



#### Grit



#### Acceptance



# **Relationships with Peers**





# **Relationships with Adults in School**



# Grade

#### Grade (N=20)



#### **End of Presentation**



Follow us on Twitter: @k12insight

www.k12insight.com