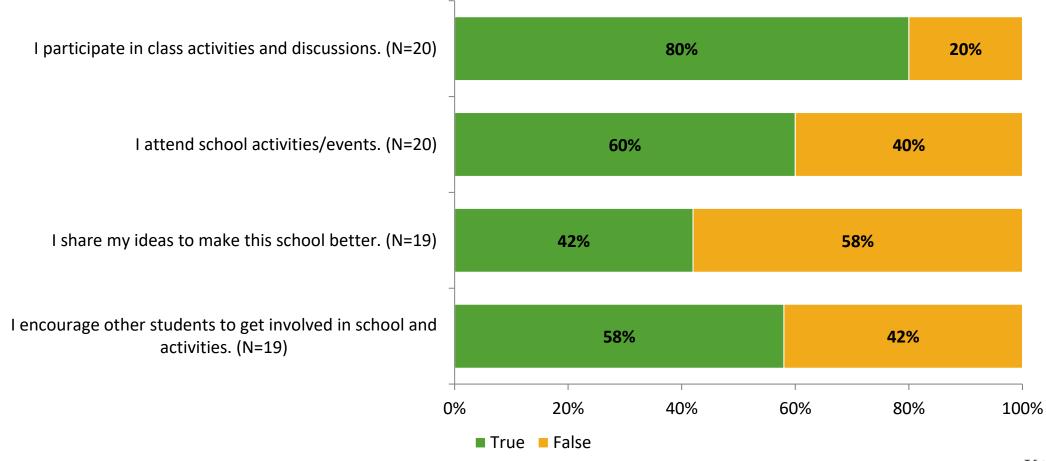

# Student Engagement Survey for Elementary Students: Fairmount Park Elementary School

Results

School Year 2022-2023



### **Overall Engagement**



# **Overall Engagement (Continued)**



#### **Like School**

Thinking about how you feel/act most of the time, is the following statement true or false?

Generally, I like school. (N=20)





## **Class Experience**





### **Student Experience**



### **Academic Support**



#### Relevance



#### **Involvement**



### **Self-Management**



#### Grit



#### Acceptance



# **Relationships with Peers**





# **Relationships with Adults in School**



# Grade

#### Grade (N=20)



#### **End of Presentation**



Follow us on Twitter: @k12insight

www.k12insight.com