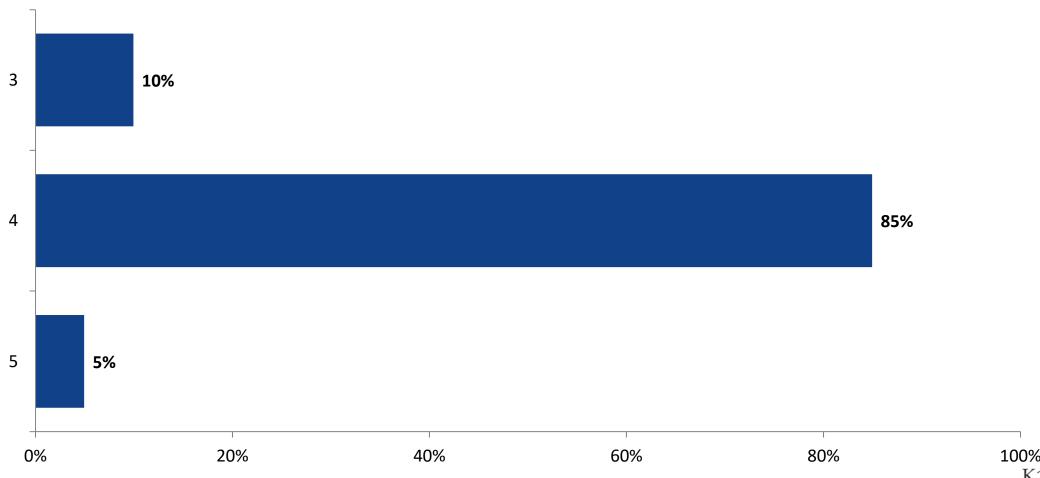

# Student Engagement Survey for Elementary Students: Fairmount Park Elementary School

Results

School Year 2022-2023



### **Overall Engagement**



# **Overall Engagement (Continued)**



#### **Like School**

Thinking about how you feel/act most of the time, is the following statement true or false?

Generally, I like school. (N=20)





## **Class Experience**





### **Student Experience**



### **Academic Support**



#### Relevance



#### **Involvement**



### **Self-Management**



#### Grit



#### Acceptance



# **Relationships with Peers**





# **Relationships with Adults in School**



# Grade

#### Grade (N=20)



#### **End of Presentation**



Follow us on Twitter: @k12insight

www.k12insight.com